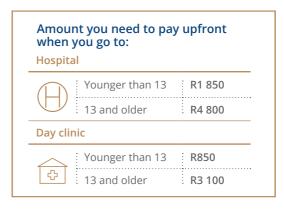

#### Other dental treatment in hospital

You need to pay a portion of your hospital or day clinic account upfront for dental admissions. This amount varies, depending on your age and the place of treatment.