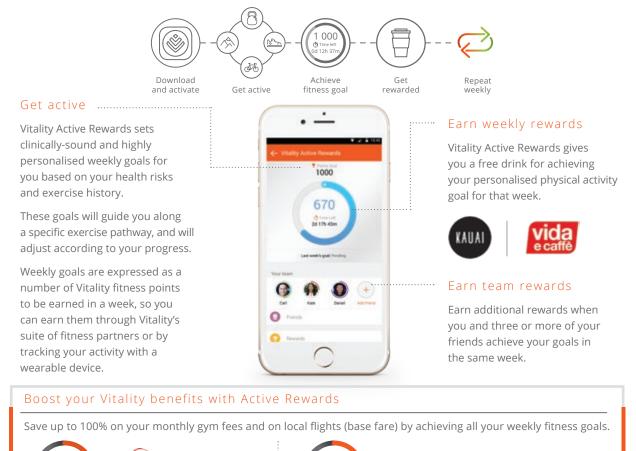

### Earn your weekly Vitality Active Rewards

All Vitality members can earn Vitality Active Rewards. Vitality Active Rewards recommends and measures personalised weekly fitness goals for you, adjusting them automatically based on your activity levels. Get weekly rewards when you achieve your goals. Invite your friends to join and earn additional rewards when you reach your goals together. Engaging in Active Rewards is simple: