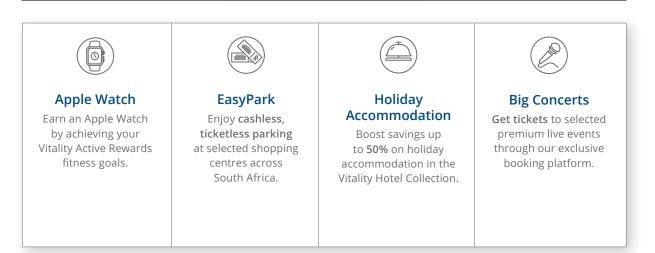

### Vitality Active Rewards with Apple Watch

Track your fitness activity on an Apple Watch, which can be ordered on www.discovery.co.za. Your Apple Watch will help you achieve your weekly Vitality Active Rewards goal by tracking your daily activity, which will earn you Vitality fitness points. Achieve your Vitality Active Rewards goals to receive weekly Active Rewards and earn your Apple Watch.

### Earn your weekly Vitality Active Rewards

All Vitality members can earn Vitality Active Rewards. Vitality Active Rewards recommends and measures personalised weekly fitness goals for you, adjusting them automatically based on your activity levels. Get weekly rewards when you achieve your goals. Invite your friends to join and earn additional rewards when you reach your goals together. Engaging in Active Rewards is simple: