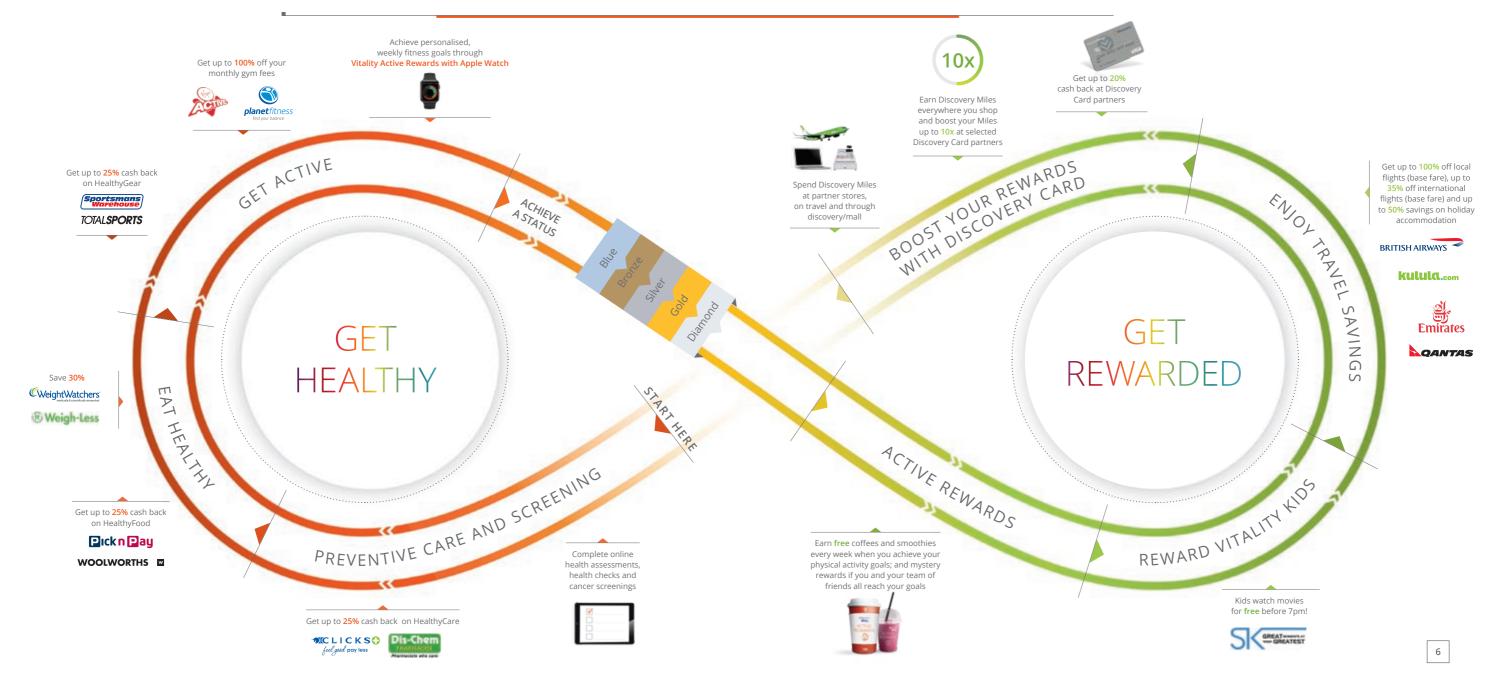

p lifestyle-related chronic illnesses. So join Vitality today and start the journey to a healthier you and a more rewarding lifestyle!



#### Get the latest information about Vitality on:

visit **www.discovery.co.za** or call 0860 11 22 73.

| Discovery Vitality | Member   <b>R199</b> | Member + 1   <b>R239</b> | Member + 2 or more   R269 |  |
|--------------------|----------------------|--------------------------|---------------------------|--|
|--------------------|----------------------|--------------------------|---------------------------|--|

### Great reasons to join Vitality



### **How Vitality works**

Engage in Vitality to improve your health and earn Vitality points. The more points you earn, the higher your status and the greater your rewards.





# Your Vitality Journey



### Vitality Active Rewards with Apple Watch



Track your fitness activity on an Apple Watch, which can be ordered on www.discovery.co.za. Your Apple Watch will help you achieve your weekly Vitality Active Rewards goal by tracking your daily activity, which will earn you Vitality fitness points. Achieve your Vitality Active Rewards goals to receive weekly Active Rewards and earn your Apple Watch.

For more information go to www.discovery.co.za

### Earn your weekly Vitality Active Rewards

All Vitality members can earn Vitality Active Rewards. Vitality Active Rewards recommends and measures personalised weekly fitness goals for you, adjusting them automatically based on your activity levels. Get weekly rewards when you achieve your goals. Invite your friends to join and earn additional