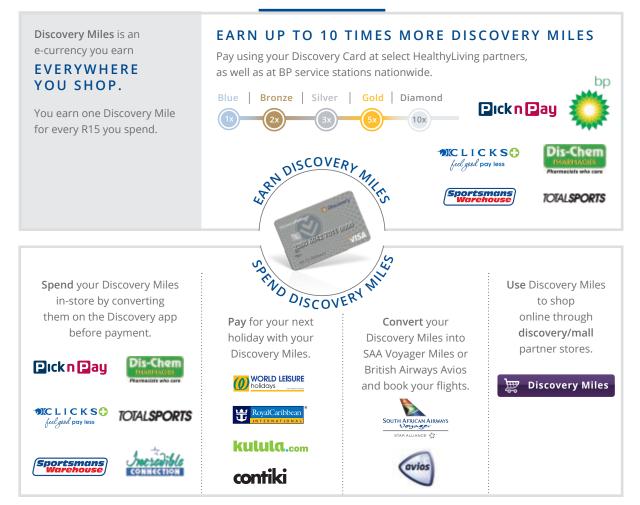

### Get rewarded with Discovery Card

Discovery Card is a credit card which boosts your Vitality rewards. You get better savings and bigger rewards. Get the Card and Get Rewarded.

#### DISCOVERY MILES

### Boost your rewards with Discovery Card

EARN CASH BACK

### MORE REWARDS WITH DISCOVERY CARD

Discovery Card is operated by Discovery Vitality (Pty) Ltd, registration number: 1999/007736/07, an authorised financial services provider under the banking licence of FirstRand Bank Limited, registration number 1929/001225/06, an authorised financial services and registered credit provider, NCA Reg No. NCRP20. Limits, terms and conditions apply. **Discovery Vitality** 