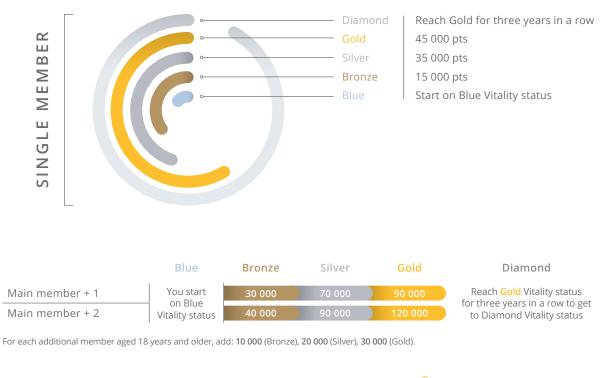

### **How Vitality works**

Engage in Vitality to improve your health and earn Vitality points. The more points you earn, the higher your status and the greater your rewards.

Earn up to 30 000 points a year for fitness activities

Vitality rewards you as you get healthier, earn Vitality points and improve your Vitality status.