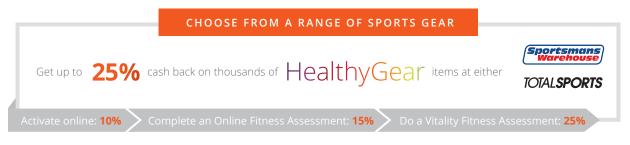

### **Fitness devices**

Get up to **25%** cash back on a selected range of health and fitness devices with your HealthyGear or HealthyCare benefit.

You can use your fitness device or app linked to Vitality to earn Vitality points.