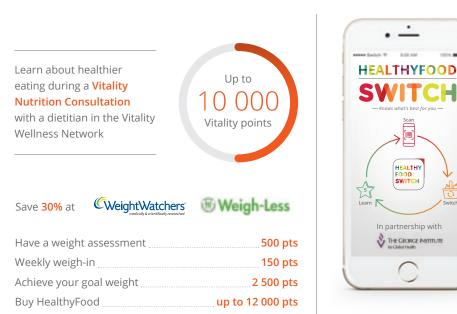

### CHOOSE TO EAT HEALTHY

Points are allocated for one weight assessment a year.

10

The HealthyFood Switch app offers easy-to-understand

information about

the packaged food

products you buy.

choices by telling you about healthier

alternatives.

Download this

FREE app and

start scanning

Google play

Download on the App Store

It encourages better

#### Eat Right

- Vitality Nutrition Consultations up to 10 000 pts
- Get up to 25% cash back on HealthyFood at Pick n Pay or Woolworths

### Eat Right

Get up to **25%** cash back on HealthyFood items at Pick n Pay or Woolworths that help you make nutritious meals for your kids.

Choose breakfast, lunchboxes or dinner from a selection of dietitian-approved meals on discovery.co.za Conveniently shop for all the ingredients in-store or online and have your order delivered to your doorstep

Get up to 25% cash back on these HealthyFood items from Pick n Pay or Woolworths