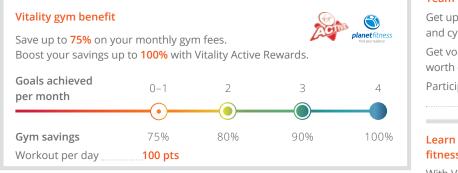

### Other fitness facilities

- Save up to 100% on the joining fee at Curves
- Save 80% at Run/Walk for Life
   Workout per day 100 pts