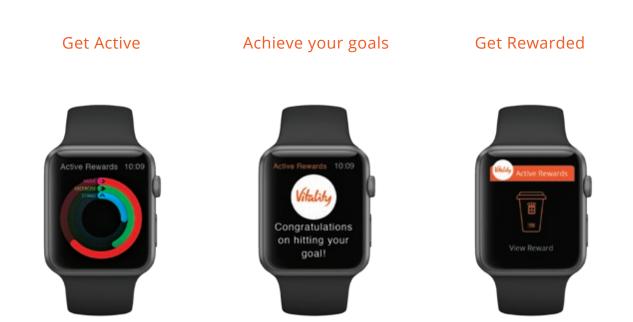

### Vitality Active Rewards with Apple Watch

Track your fitness activity on an Apple Watch, which can be ordered on www.discovery.co.za. Your Apple Watch will help you achieve your weekly Vitality Active Rewards goal by tracking your daily activity, which will earn you Vitality fitness points. Achieve your Vitality Active Rewards goals to receive weekly Active Rewards and earn your Apple Watch.

### Earn your weekly Vitality Active Rewards

All Vitality members can earn Vitality Active Rewards. Vitality Active Rewards recommends and measures personalised weekly fitness goals for you, adjusting them automatically based on your activity levels. Get weekly rewards when you achieve your goals. Invite your friends to join and earn additional rewards when you reach your goals together. Engaging in Active Rewards is simple: