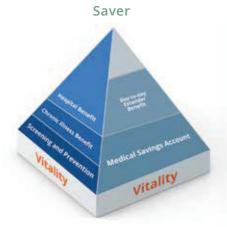

# Benefits available on the Saver and Core Series

Unlimited private hospital cover

Guaranteed full cover in hospital for specialists on a payment arrangement, and up to 200% of the DHR on Classic plans and up to 100% of the DHR on Essential and Coastal plans for other healthcare professionals

Full cover for chronic medicine for all Chronic Disease List conditions. On Core plans, you have to use MedXpress or MedXpress partner pharmacies.

A savings account for your day-to-day healthcare needs on the Saver Series

Additional cover through the DEB when your Medical Savings Account runs out for GP consultation fees, kid's casualty visits, consultations via video call with paediatricians and antenatal consultations on the Classic Saver plans